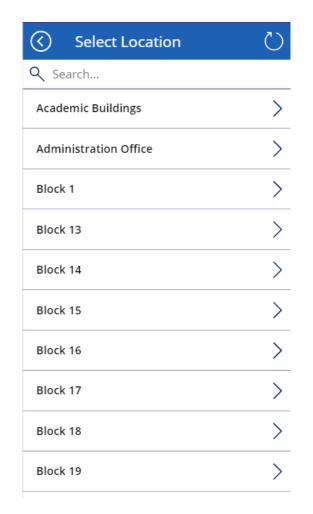

## UTrace App User Guide: How to Check In / Out at Location

Tap + to record your location

\*\* Make sure your GPS is ON

2 Select your current Location Choose *UTP* or *Others* if you are unsure.

3 Tap > after you select your location.