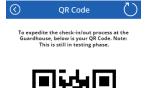

**QR Code** 

To expedite the check-in/out process at the UTP Main Gate, below is your QR Code. Note: This is still in testing phase.

QR Value: miqbal.saidon@utp.edu.my

2 Show your QR code to be scanned by Checkpoint personnel.

Tap on the Refresh icon if your QR Code is not visible.