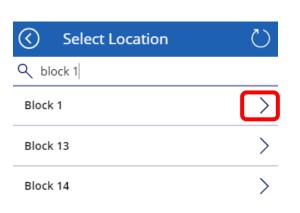

## UTrace App User Guide: How to Check In / Out at Location

Tap + to record your location

\*\* Make sure your GPS is ON

2 Select your current Location Choose *UTP* or *Others* if you are unsure.

3 Tap > after you select your location.