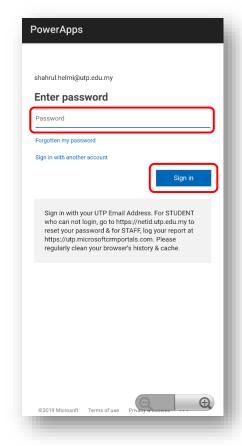

## UTrace App User Guide: How to Install and Login to PowerApps

Install *Microsoft PowerApps* from **Play Store** or **App Store** 

Open *PowerApps* and login with your UTP email account and password (1 time only)

e.g.: ali.ahmad@utp.edu.my