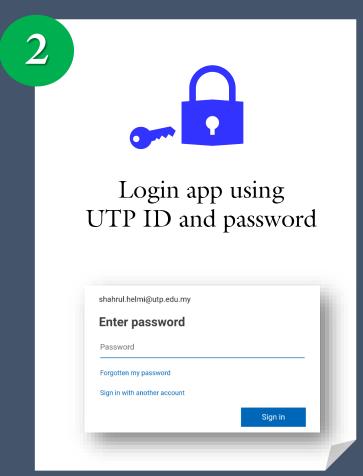

## UTrace App User Guide: How to Install and Login to PowerApps

Install *Microsoft PowerApps* from **Play Store** or **App Store** 

Open *PowerApps* and login with your UTP email account and password (1 time only)

e.g.: ali.ahmad@utp.edu.my