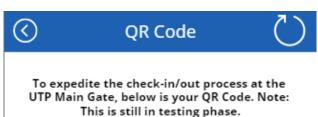

Disclaimer: Universiti Teknologi PETRONAS shall not be held liable for any loss or damage caused by the usage of this application.

Tap on the QR Code icon to display your QR code.

QR Value: miqbal.saidon@utp.edu.my

**QR Code** 

To expedite the check-in/out process at the UTP Main Gate, below is your QR Code. Note: This is still in testing phase.

QR Value: miqbal.saidon@utp.edu.my

2 Show your QR code to be scanned by Checkpoint personnel.

Tap on the Refresh icon if your QR Code is not visible.