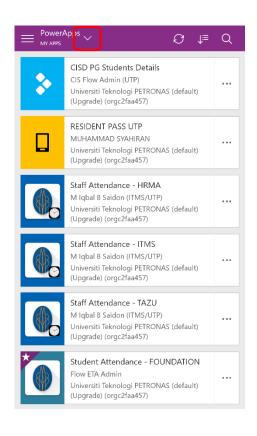

#### UTrace App User Guide: How to Select Apps

Tap the 

✓ downward arrow

Choose *All apps* to view the available apps