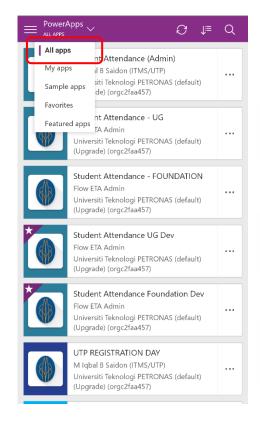

#### UTrace App User Guide: How to Select Apps

Tap the 

✓ downward arrow

Choose *All apps* to view the available apps