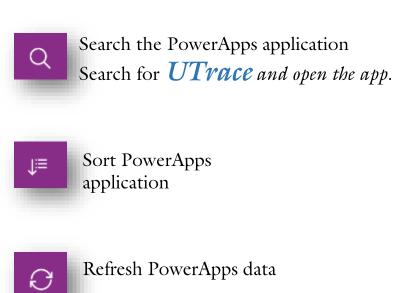

#### UTrace App User Guide: How to Select Apps

Tap the 

✓ downward arrow

Choose *All apps* to view the available apps