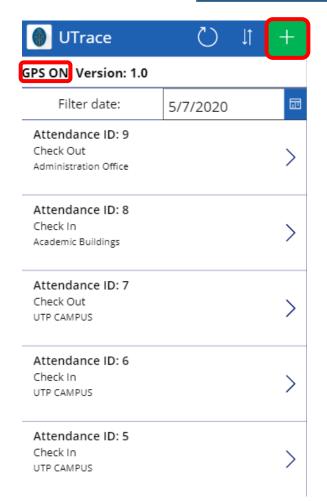

## UTrace App User Guide: How to Check In / Out at Location

Tap + to record your location

\*\* Make sure your GPS is ON

2 Select your current Location Choose *UTP* or *Others* if you are unsure.

3 Tap > after you select your location.

4 Tap the vicon to Check In/Out of your current location.