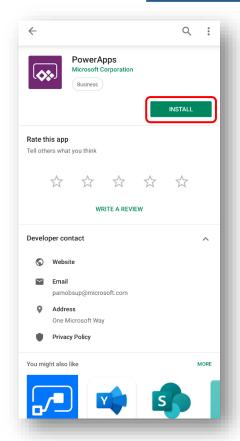

## UTrace App User Guide: How to Install and Login to PowerApps

Install *Microsoft PowerApps* from **Play Store** or **App Store** 

Open *PowerApps* and login with your UTP email account and password (1 time only)

Q: How to download Microsoft PowerApps?

A: For Android user, you can download it at Google Play. Search Microsoft PowerApps at the search bar and download it. For iOS, search for Microsoft PowerApps in the Apple App Store.