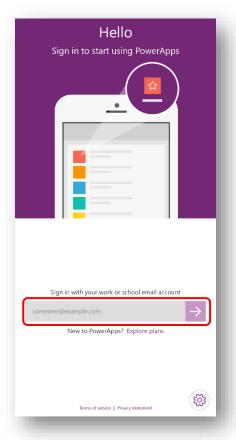

## UTrace App User Guide: How to Install and Login to PowerApps

Install *Microsoft PowerApps* from **Play Store** or **App Store** 

Open *PowerApps* and login with your UTP email account and password (1 time only)