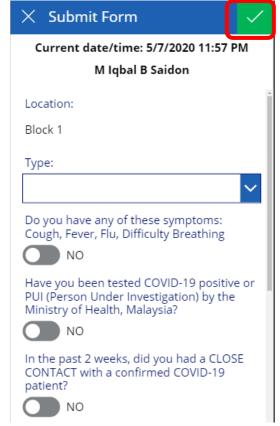

Check In<br>Block P3    |        |     |     | >        |
| Trace ID: 7867<br>Check Out<br>UTP CAMPUS |        |     |     | >        |
| Trace ID: 7866<br>Check In<br>Block 3     |        |     |     | >        |

Disclaimer: Universiti Teknologi PETRONAS shall not be held liable for any loss or damage caused by the usage of this application.

Tap on the QR Code icon to display your QR code.





QR Value: miqbal.saidon@utp.edu.my



**QR Code** 



To expedite the check-in/out process at the UTP Main Gate, below is your QR Code. Note: This is still in testing phase.



QR Value: miqbal.saidon@utp.edu.my

2 Show your QR code to be scanned by Checkpoint personnel.

Tap on the Refresh icon if your QR Code is not visible.



## UTrace App User Guide: How to Check In / Out at Location









Tap + to record your location

\*\* Make sure your GPS is ON

2 Select your current Location Choose *UTP* or *Others* if you are unsure.

3 Tap > after you select your location.

4 Tap the vicon to Check In/Out of your current location.



#### UTrace App: FAQs

Q: UTrace screen is blank. Why is it blank?

A: Your device is not connected to the internet. You must connect your device to the internet and click the refresh button.

Q: Why is my GPS OFF?

A: User needs to enable location in your device.

For Android user:

- Go to Setting > Manage Apps > search Power Apps > Apps Permission > Enable the location.

For Windows 10 user:

- Go to Start > Search Location > Enable Location Service.

\*Re-launch the apps and make sure your GPS is ON.

Q: What about my privacy? Will the app detect m